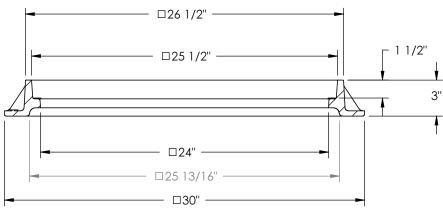

# 5423Z Frame

**SECTION A-A** 

**Product Number** 00542311 **Design Features** -Materials Gray Iron (CL35B) -Design Load Heavy Duty HS-25 -Open Área n/a -Coating Undipped - V Designates Machined Surface

Certification

-ASTM A48

-Country of Origin: USA

**Drawing Revision** 

12/23/2008 Designer: DEW 1/28/2014 Revised By: MAH

## Disclaimer

Weights (lbs/kg), dimensions (inches/mm) and drawings provided for your guidance. We reserve the right to modify specifications without prior notice.

CONFIDENTIAL: This drawing is the property of EJ Group, Inc. and embodies confidential information, registered marks, patents, trade secret information, and/or know how that is the property of EJ Group, Inc. Copyright © 2012 EJ Group, Inc. All rights reserved.