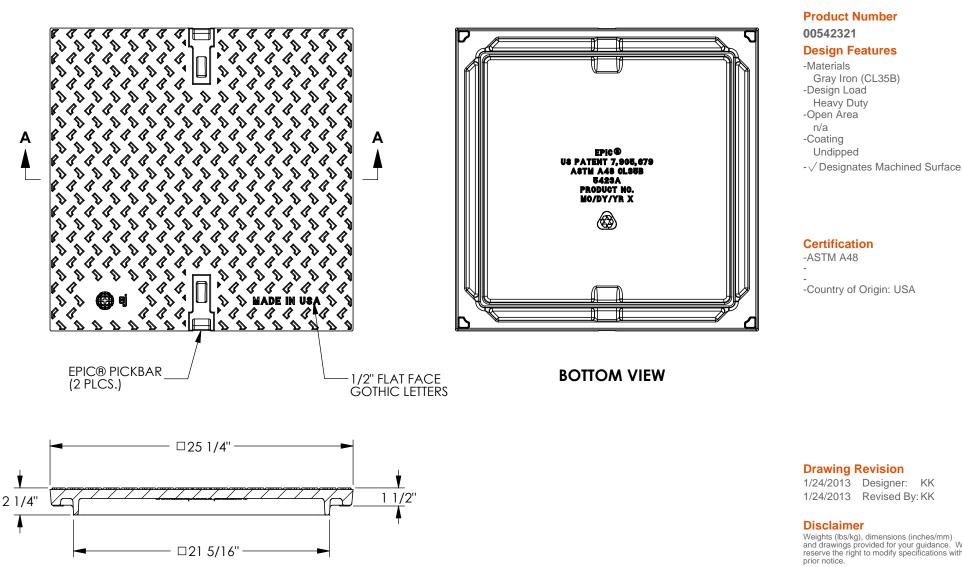

#### Contact

800 626 4653 ejco.com

5423A Cover

**SECTION A-A** 

## **Drawing Revision**

1/24/2013 Designer: KK 1/24/2013 Revised By: KK

## Disclaimer

Weights (lbs/kg), dimensions (inches/mm) and drawings provided for your guidance. We reserve the right to modify specifications without prior notice.

CONFIDENTIAL: This drawing is the property of EJ Group, Inc. and embodies confidential information, registered marks, patents, trade secret information, and/or know how that is the property of EJ Group, Inc. Copyright © 2012 EJ Group, Inc. All rights reserved.