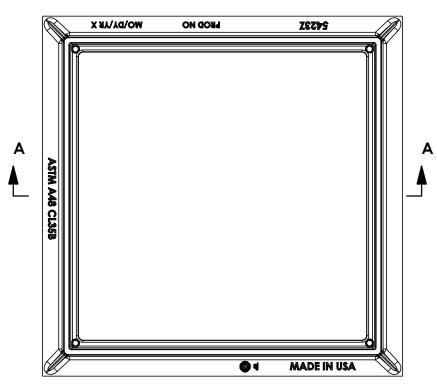

# 5423Z Frame

**SECTION A-A** 

**Product Number** 00542311 **Design Features** -Materials Gray Iron (CL35B) -Design Load Heavy Duty HS-25 -Open Área n/a -Coating Undipped - V Designates Machined Surface

Certification

-ASTM A48

-Country of Origin: USA

**Drawing Revision** 

12/23/2008 Designer: DEW 1/28/2014 Revised By: MAH

## Disclaimer

Weights (lbs/kg), dimensions (inches/mm) and drawings provided for your guidance. We reserve the right to modify specifications without prior notice.

CONFIDENTIAL: This drawing is the property of EJ Group, Inc. and embodies confidential information, registered marks, patents, trade secret information, and/or know how that is the property of EJ Group, Inc. Copyright © 2012 EJ Group, Inc. All rights reserved.